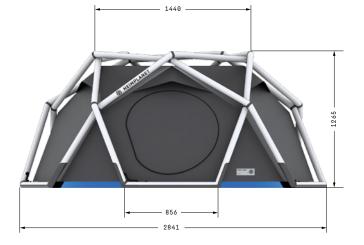

## HEIMPLANET

THE CAVE FACTSHEET

ALL DIMENSIONS IN MM

| $\sim$                                           | COLORS                                                                                              | MATERIAL      |                                                                                                  |
|--------------------------------------------------|-----------------------------------------------------------------------------------------------------|---------------|--------------------------------------------------------------------------------------------------|
|                                                  | LIGHT GREY                                                                                          | AIRFRAME:     | RECYCLABLE MATERIAL                                                                              |
|                                                  | DARK GREY<br>OCEAN BLUE                                                                             |               | OUTER LAYER: EXTRA STIFF AND RESISTANT<br>POLYESTER                                              |
| SIZE<br>2-3-PERSON TENT                          | WEIGHT<br>5.2 KG [11.90 LBS]<br>INCLUDED<br>PEGS, REPAIR KIT, GUY<br>LINES, PACK SACK, GEAR<br>LOFT |               | INNER LAYER: FLEXIBLE THERMOPLASTIC<br>POLYURETHANE                                              |
| GROUND AREA: 5 SQM<br>[54 SQFT]                  |                                                                                                     | FLY SHEET:    | 100% POLYESTER 75D <sup>1</sup> 190T <sup>2</sup> RIPSTOP,<br>PU 5.000 MM                        |
| OVERALL HEIGHT: 125 CM<br>[59 INCH]              |                                                                                                     | INNER TENT:   | 100% NYLON 40D <sup>1</sup> 210T <sup>2</sup> RIPSTOP,<br>BREATHABLE                             |
| HEIGHT OF INNER TENT:<br>102 CM [40 INCH]        |                                                                                                     | GROUND SHEET: | 100% NYLON TAFETTA 70D <sup>1</sup> 210T <sup>2</sup> ,<br>PU <sup>3</sup> 7.000 MM <sup>4</sup> |
| PACK SIZE: 40 X 32 X 23 CM<br>[16 X 13 X 9 INCH] |                                                                                                     |               |                                                                                                  |