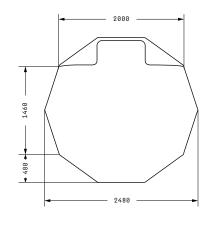

## HEIMPLANET

THE CAVE FACTSHEET

ALL DIMENSIONS IN MM

| $\sim$                                           | COLORS                                                                                              | MATERIAL      |                                                                                                  |
|--------------------------------------------------|-----------------------------------------------------------------------------------------------------|---------------|--------------------------------------------------------------------------------------------------|
|                                                  | LIGHT GREY                                                                                          | AIRFRAME:     | RECYCLABLE MATERIAL                                                                              |
|                                                  | DARK GREY<br>OCEAN BLUE                                                                             |               | OUTER LAYER: EXTRA STIFF AND RESISTANT<br>POLYESTER                                              |
| SIZE<br>2-3-PERSON TENT                          | WEIGHT<br>5.2 KG [11.90 LBS]<br>INCLUDED<br>PEGS, REPAIR KIT, GUY<br>LINES, PACK SACK, GEAR<br>LOFT |               | INNER LAYER: FLEXIBLE THERMOPLASTIC<br>POLYURETHANE                                              |
| GROUND AREA: 5 SQM<br>[54 SQFT]                  |                                                                                                     | FLY SHEET:    | 100% POLYESTER 75D <sup>1</sup> 190T <sup>2</sup> RIPSTOP,<br>PU 5.000 MM                        |
| OVERALL HEIGHT: 125 CM<br>[59 INCH]              |                                                                                                     | INNER TENT:   | 100% NYLON 40D <sup>1</sup> 210T <sup>2</sup> RIPSTOP,<br>BREATHABLE                             |
| HEIGHT OF INNER TENT:<br>102 CM [40 INCH]        |                                                                                                     | GROUND SHEET: | 100% NYLON TAFETTA 70D <sup>1</sup> 210T <sup>2</sup> ,<br>PU <sup>3</sup> 7.000 MM <sup>4</sup> |
| PACK SIZE: 40 X 32 X 23 CM<br>[16 X 13 X 9 INCH] |                                                                                                     |               |                                                                                                  |